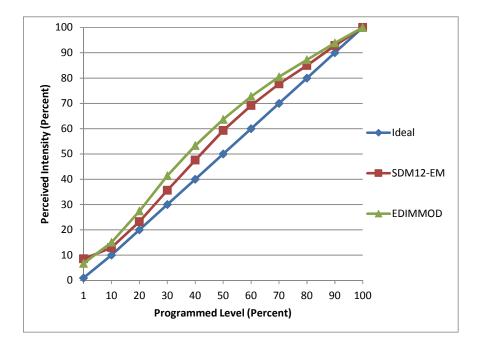

Range** 

**Test Date** 2/24/2015

| Dimmer Tested Against:              | SDM12-EM | EDIMMOD |  |
|-------------------------------------|----------|---------|--|
| Pass/Fail                           | Pass     | Pass    |  |
| Best-Fit Power Profile:             |          |         |  |
| Minimum ON                          | 2        | 1       |  |
| Maximum ON                          | 82       | 66      |  |
| Adjust                              | 100      | 100     |  |
| Light Output Range (vs. non-dimmed) |          |         |  |
| Maximum (Perceived)                 | 95.4%    | 95.5%   |  |
| Minimum (Perceived)                 | 8.2%     | 6.4%    |  |
| Minimum (Measured)                  | 0.7%     | 0.4%    |  |

## **Linearity Curves (Best-fit Power Profile Applied):**



## **Observations:**